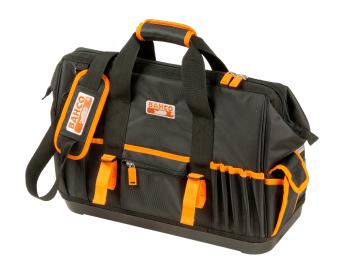

## PRODUCT DETAILS

- Extremely resistant 19" textile tool bag made of combination of Denier 600 & 1680 polyester fabrics
- 100% waterproof PP hard bottom for isolation and easy cleaning
- Internal detachable extra extra tool panel for better tool distribution
- Pockets, mini- pockets, elastics & dividers outside and inside the bag that fit the different tools
- Hand saw special pocket
- Measuring tape, card and phone holder section

- Spirit level adjustable holder straps
- Velcro straps for long tools & others
- Soft grip handle made of rubberized material provides a User friendly grip and isolates from touching any cold material
- Padded shoulder strap with clicking adjustment
- PVC overmolded zips for easy actioning even with gloves